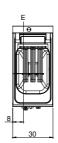

## **Technical draw**

E: Electric power

## **Technical data**

| Modularity:               | Тор         |
|---------------------------|-------------|
| Dimension (mm):           | 300x600x300 |
| Total eletric power (kW): | 9           |
| Nr. Wells:                | 1           |
| Well litres 1:            | 10          |
| Well dimensions 1 (mm):   | 244x364x169 |
| Electric power (V):       | 380-415     |
| Ampere (A):               | 14          |
| Phases:                   | 3N          |
| Cable section (mmq):      | 5G2,5       |
| Frequency (Hz):           | 50-60       |
| Net volume (m3):          | 0,054       |
| Packing dimensions (mm):  | 376x695x596 |
| Gross weight (kg):        | 20          |
| Gross volume (m3):        | 0,156       |