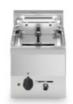

## **FUN 600**

**Model:** F60/30FRES/1V10/T **Cod:** MP01292121001

## **Features**

| Working top:     | Made of AISI 304 stainless steel with a thickness of 8/10 mm  |
|------------------|---------------------------------------------------------------|
| Type of heating: | Direct                                                        |
| Knobs:           | Knobs are made from a sturdy heat-<br>resistant polymer blend |
| Heating:         | Tilting heating elements for efficient cleaning               |