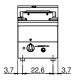

## **Technical draw**

E: Electric power

## **Technical data**

| Modularity:               | Тор         |
|---------------------------|-------------|
| Dimension (mm):           | 300x600x300 |
| Total eletric power (kW): | 9           |
| Nr. Wells:                | 1           |
| Well litres 1:            | 10          |
| Well dimensions 1 (mm):   | 244x364x169 |
| Electric power (V):       | 380-415     |
| Ampere (A):               | 14          |
| Phases:                   | 3N          |
| Cable section (mmq):      | 5G2,5       |
| Frequency (Hz):           | 50-60       |
| Net volume (m3):          | 0,054       |
| Packing dimensions (mm):  | 376x695x596 |
| Gross weight (kg):        | 20          |
| Gross volume (m3):        | 0,156       |