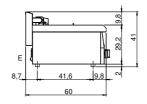

## **Technical draw**

E: Electric power

## **Technical data**

| Modularity:               | Тор         |
|---------------------------|-------------|
| Dimension (mm):           | 300x600x300 |
| Total eletric power (kW): | 9           |
| Nr. Wells:                | 1           |
| Well litres 1:            | 10          |
| Well dimensions 1 (mm):   | 244x364x169 |
| Electric power (V):       | 380-415     |
| Ampere (A):               | 14          |
| Phases:                   | 3N          |
| Cable section (mmq):      | 5G2,5       |
| Frequency (Hz):           | 50-60       |
| Net volume (m3):          | 0,054       |
| Packing dimensions (mm):  | 376x695x596 |
| Gross weight (kg):        | 20          |
| Gross volume (m3):        | 0,156       |