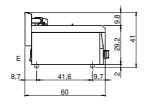

## **Technical data**

| Modularity:               | Тор         |
|---------------------------|-------------|
| Dimension (mm):           | 600x600x300 |
| Total eletric power (kW): | 18          |
| Nr. Wells:                | 2           |
| Well litres 1:            | 10          |
| Well litres 2:            | 10          |
| Well dimensions 1 (mm):   | 244x364x169 |
| Well dimensions 2 (mm):   | 244x364x169 |
| Electric power (V):       | 380-415     |
| Ampere (A):               | 27,5        |
| Phases:                   | 3N          |
| Cable section (mmq):      | 5G4         |
| Frequency (Hz):           | 50-60       |
| Net volume (m3):          | 0,108       |
| Packing dimensions (mm):  | 676x695x630 |
| Gross weight (kg):        | 34          |
| Gross volume (m3):        | 0,296       |

## **Technical draw**

E: Electric power