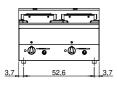

## **Technical data**

| Modularity:               | Тор         |
|---------------------------|-------------|
| Dimension (mm):           | 600x600x300 |
| Total eletric power (kW): | 18          |
| Nr. Wells:                | 2           |
| Well litres 1:            | 10          |
| Well litres 2:            | 10          |
| Well dimensions 1 (mm):   | 244x364x169 |
| Well dimensions 2 (mm):   | 244x364x169 |
| Electric power (V):       | 380-415     |
| Ampere (A):               | 27,5        |
| Phases:                   | 3N          |
| Cable section (mmq):      | 5G4         |
| Frequency (Hz):           | 50-60       |
| Net volume (m3):          | 0,108       |
| Packing dimensions (mm):  | 676x695x630 |
| Gross weight (kg):        | 34          |
| Gross volume (m3):        | 0,296       |

## **Technical draw**

E: Electric power