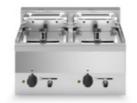

## **FUN 600**

**Model:** F60/60FRES/2V10/T **Cod:** MP01292121003

## **Technical data**

| Modularity:               | Тор         |
|---------------------------|-------------|
| Dimension (mm):           | 600x600x300 |
| Total eletric power (kW): | 18          |
| Nr. Wells:                | 2           |
| Well litres 1:            | 10          |
| Well litres 2:            | 10          |
| Well dimensions 1 (mm):   | 244x364x169 |
| Well dimensions 2 (mm):   | 244x364x169 |
| Electric power (V):       | 380-415     |
| Ampere (A):               | 27,5        |
| Phases:                   | 3N          |
| Cable section (mmq):      | 5G4         |
| Frequency (Hz):           | 50-60       |
| Net volume (m3):          | 0,108       |
| Packing dimensions (mm):  | 676x695x630 |
| Gross weight (kg):        | 34          |
| Gross volume (m3):        | 0,296       |