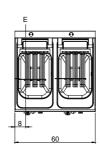

## **Technical data**

| Modularity:               | Тор         |
|---------------------------|-------------|
| Dimension (mm):           | 600x600x300 |
| Total eletric power (kW): | 18          |
| Nr. Wells:                | 2           |
| Well litres 1:            | 10          |
| Well litres 2:            | 10          |
| Well dimensions 1 (mm):   | 244x364x169 |
| Well dimensions 2 (mm):   | 244x364x169 |
| Electric power (V):       | 380-415     |
| Ampere (A):               | 27,5        |
| Phases:                   | 3N          |
| Cable section (mmq):      | 5G4         |
| Frequency (Hz):           | 50-60       |
| Net volume (m3):          | 0,108       |
| Packing dimensions (mm):  | 676x695x630 |
| Gross weight (kg):        | 34          |
| Gross volume (m3):        | 0,296       |

## **Technical draw**

E: Electric power