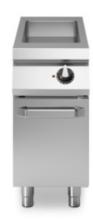

## **ROC 1100**

**Model:** R110/40BMFE/P **Cod:** MP01575125002

## **Technical data**

| Modularity:                         | On cabinet with doors |
|-------------------------------------|-----------------------|
| Dimension (mm):                     | 400x1100x870          |
| Total eletric power (kW):           | 6,6                   |
| Cooking zone dimensions 1 (LxD mm): | 320x750               |
| Nr. Wells:                          | 1                     |
| Well litres 1:                      | 18                    |
| Well dimensions 1 (mm):             | 320x750x98            |
| Electric power (V):                 | 380-415               |
| Ampere (A):                         | 10,5                  |
| Phases:                             | 3N                    |
| Cable section (mmq):                | 5G1,5                 |
| Frequency (Hz):                     | 50-60                 |
| Net volume (m3):                    | 0,383                 |
| Packing dimensions (mm):            | 480x1272x1240         |
| Gross weight (kg):                  | 92                    |
| Gross volume (m3):                  | 0,757                 |

## **Features**

| Working top:            | Rrealizzato in acciaio inox AISI 304 spessore 2 mm                                     |
|-------------------------|----------------------------------------------------------------------------------------|
| Material of plate:      | Chrome                                                                                 |
| Plate finish:           | Smooth                                                                                 |
| Tipologia ribaltamento: | Manual                                                                                 |
| Knobs:                  | Made of aluminum with IPX5 water protection                                            |
| Handles:                | The brushed aluminum handles allow for a secure and sturdy grip with a ergonomic lines |
| Heating:                | Armored heating elements positioned under the well                                     |
|                         |                                                                                        |