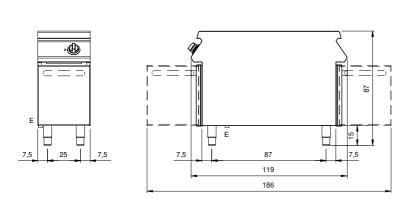

**Technical draw** 

Electric power E:

## **Technical data**

| Modularity:                         | On cabinet with doors |
|-------------------------------------|-----------------------|
| Dimension (mm):                     | 400x1100x870          |
| Total eletric power (kW):           | 6,6                   |
| Cooking zone dimensions 1 (LxD mm): | 320x750               |
| Nr. Wells:                          | 1                     |
| Well litres 1:                      | 18                    |
| Well dimensions 1 (mm):             | 320x750x98            |
| Electric power (V):                 | 380-415               |
| Ampere (A):                         | 10,5                  |
| Phases:                             | 3N                    |
| Cable section (mmq):                | 5G1,5                 |
| Frequency (Hz):                     | 50-60                 |
| Net volume (m3):                    | 0,383                 |
| Packing dimensions (mm):            | 480x1272x1240         |
| Gross weight (kg):                  | 92                    |
| Gross volume (m3):                  | 0,757                 |