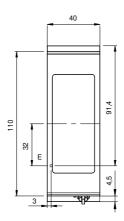

**Technical draw** 

Electric power E:

## **Technical data**

| Modularity:                         | On cabinet with doors |
|-------------------------------------|-----------------------|
| Dimension (mm):                     | 400x1100x870          |
| Total eletric power (kW):           | 6,6                   |
| Cooking zone dimensions 1 (LxD mm): | 320x750               |
| Nr. Wells:                          | 1                     |
| Well litres 1:                      | 18                    |
| Well dimensions 1 (mm):             | 320x750x98            |
| Electric power (V):                 | 380-415               |
| Ampere (A):                         | 10,5                  |
| Phases:                             | 3N                    |
| Cable section (mmq):                | 5G1,5                 |
| Frequency (Hz):                     | 50-60                 |
| Net volume (m3):                    | 0,383                 |
| Packing dimensions (mm):            | 480x1272x1240         |
| Gross weight (kg):                  | 92                    |
| Gross volume (m3):                  | 0,757                 |